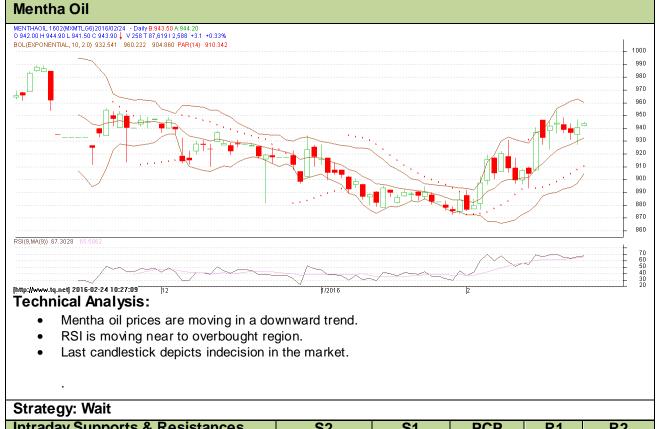

Commodity: Mentha Exchange: MCX
Contract: February Expiry: 31<sup>th</sup> Feb, 2016

| Strategy: wait                  |                |                 |             |       |       |     |      |
|---------------------------------|----------------|-----------------|-------------|-------|-------|-----|------|
| Intraday Supports & Resistances |                |                 | S2          | S1    | PCP   | R1  | R2   |
| Mentha                          | MCX            | Feb             | 847.2       | 880   | 942.6 | 992 | 1050 |
| Pre-Market Intraday Trade Call* |                |                 | Call        | Entry | T1    | T2  | SL   |
| Mentha                          | MCX            | Feb             | Wait        | -     | -     | -   | -    |
| *Do not carry                   | forward the po | sition until th | e next day. |       |       |     |      |