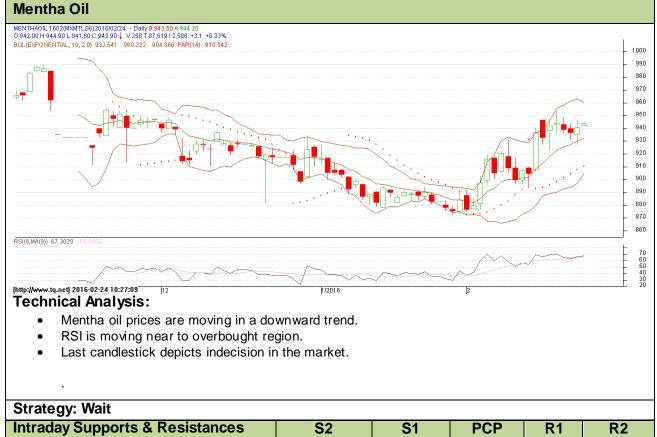

Commodity: Mentha Exchange: MCX
Contract: February Expiry: 31<sup>th</sup> Feb, 2016

| Strategy: wait                  |                |                 |             |       |       |     |      |
|---------------------------------|----------------|-----------------|-------------|-------|-------|-----|------|
| Intraday Supports & Resistances |                |                 | S2          | S1    | PCP   | R1  | R2   |
| Mentha                          | MCX            | Feb             | 847.2       | 880   | 939.2 | 992 | 1050 |
| Pre-Market Intraday Trade Call* |                |                 | Call        | Entry | T1    | T2  | SL   |
| Mentha                          | MCX            | Feb             | Wait        | -     | -     | -   | -    |
| *Do not carry                   | forward the po | sition until th | e next day. |       |       |     |      |