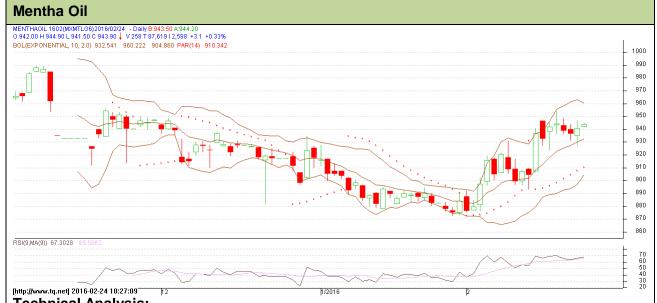

## **Technical Analysis:**

- Mentha oil prices are moving in a downward trend.
- RSI is moving near to neutral region.
- Last candlestick depicts indecision in the market.

| Strategy: Buy                   |                |                 |              |              |       |     |     |
|---------------------------------|----------------|-----------------|--------------|--------------|-------|-----|-----|
| Intraday Supports & Resistances |                |                 | S2           | S1           | PCP   | R1  | R2  |
| Mentha                          | MCX            | Mar             | 882          | 904.1        | 915.5 | 963 | 991 |
| Pre-Market Intraday Trade Call* |                |                 | Call         | Entry        | T1    | T2  | SL  |
| Mentha                          | MCX            | Mar             | Buy          | Above<br>915 | 925   | 930 | 909 |
| *Do not carry                   | forward the po | sition until th | ne next day. |              |       |     |     |