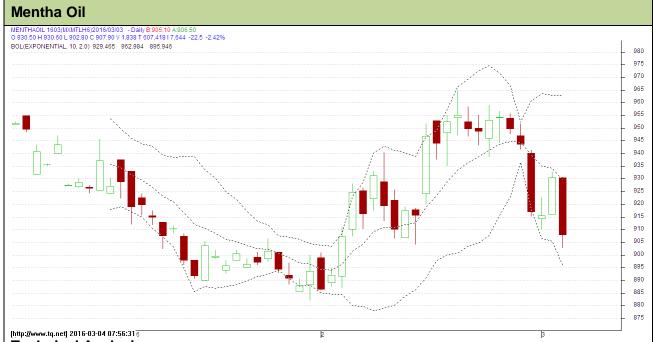

## **Technical Analysis:**

- Mentha oil prices are moving in a downward trend.
- RSI is moving near to neutral region.
- Last candlestick depicts bearishness in the market.

Strategy: Sell

| gy                              |                |                 |              |              |       |     |       |
|---------------------------------|----------------|-----------------|--------------|--------------|-------|-----|-------|
| Intraday Supports & Resistances |                |                 | S2           | S1           | PCP   | R1  | R2    |
| Mentha                          | MCX            | Mar             | 882          | 890          | 907.9 | 963 | 991   |
| Pre-Market Intraday Trade Call* |                |                 | Call         | Entry        | T1    | T2  | SL    |
| Mentha                          | MCX            | Mar             | Sell         | Below<br>906 | 900   | 897 | 909.5 |
| *Do not carry                   | forward the po | sition until th | ne next day. |              |       |     |       |