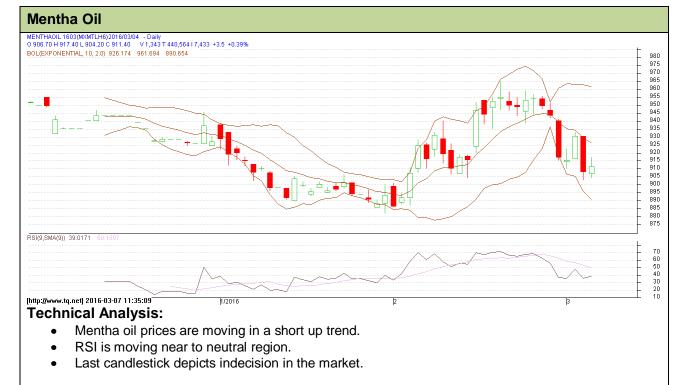

Commodity: Mentha Exchange: MCX
Contract: March Expiry: 31<sup>th</sup> Mar, 2016



| Strategy: Buy                   |     |     |      |              |     |     |       |
|---------------------------------|-----|-----|------|--------------|-----|-----|-------|
| Intraday Supports & Resistances |     |     | S2   | S1           | PCP | R1  | R2    |
| Mentha                          | MCX | Mar | 882  | 890          | 911 | 963 | 991   |
| Pre-Market Intraday Trade Call* |     |     | Call | Entry        | T1  | T2  | SL    |
| Mentha                          | MCX | Mar | Buy  | Above<br>910 | 918 | 922 | 905.2 |

\*Do not carry forward the position until the next day.

## Disclaimer

The information and opinions contained in the document have been compiled from sources believed to be reliable. The company does not warrant its accuracy, completeness and correctness.