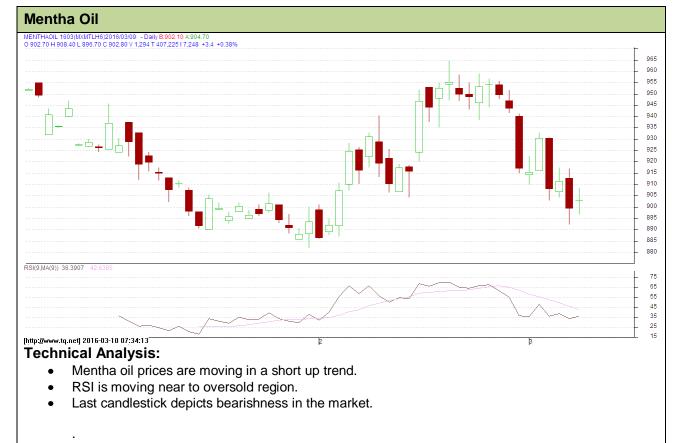

Exchange: MCX Expiry: 31<sup>th</sup> Mar, 2016 **Commodity: Mentha Contract: March** 

Strategy: Wait

| •                                                      |     |     |      |       |       |     |     |
|--------------------------------------------------------|-----|-----|------|-------|-------|-----|-----|
| Intraday Supports & Resistances                        |     |     | S2   | S1    | PCP   | R1  | R2  |
| Mentha                                                 | MCX | Mar | 882  | 890   | 898.8 | 963 | 991 |
| Pre-Market Intraday Trade Call*                        |     |     | Call | Entry | T1    | T2  | SL  |
| Mentha                                                 | MCX | Mar | Wait | -     | -     | -   | -   |
| *Do not carry forward the position until the next day. |     |     |      |       |       |     |     |