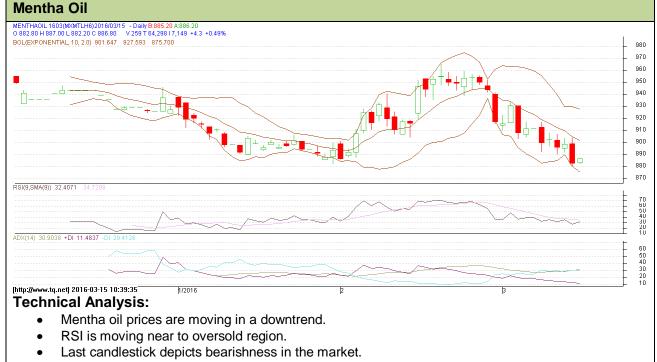

Commodity: Mentha Exchange: MCX
Contract: March Expiry: 31<sup>th</sup> Mar, 2016



| Strategy: Sell                  |                |                 |              |              |       |     |     |
|---------------------------------|----------------|-----------------|--------------|--------------|-------|-----|-----|
| Intraday Supports & Resistances |                |                 | S2           | S1           | PCP   | R1  | R2  |
| Mentha                          | MCX            | Mar             | 850          | 867          | 882.5 | 963 | 991 |
| Pre-Market Intraday Trade Call* |                |                 | Call         | Entry        | T1    | T2  | SL  |
| Mentha                          | MCX            | Mar             | Sell         | Below<br>885 | 875   | 870 | 891 |
| *Do not carry                   | forward the po | sition until th | n