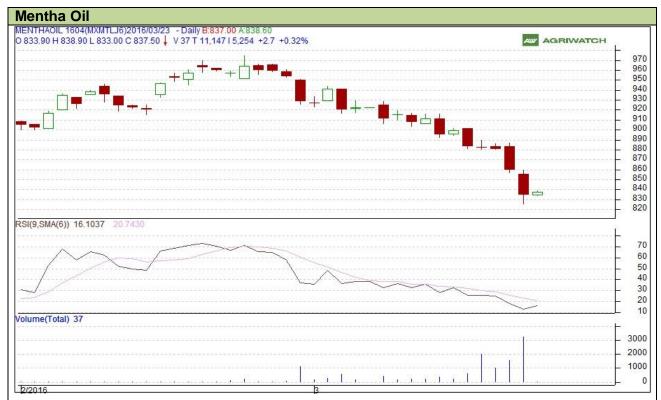

## **Technical Analysis:**

Candlestick chart formation revels bearish sentiment in the market. **RSI moving down in oversold zone indicates prices may correct in the market.** Volumes are not supporting the prices.

| Stra | tegy: | Sel |  |
|------|-------|-----|--|
|------|-------|-----|--|

| Intraday Supports & Resistances                       |     |      | S2    | S1        | PCP   | R1  | R2  |  |  |
|-------------------------------------------------------|-----|------|-------|-----------|-------|-----|-----|--|--|
| Mentha                                                | MCX | Apr  | 810   | 815       | 834.8 | 855 | 860 |  |  |
| Pre-Market Intraday Trade Call*                       |     | Call | Entry | T1        | T2    | SL  |     |  |  |
| Mentha                                                | MCX | Apr  | Sell  | Below 840 | 820   | 815 | 852 |  |  |
| *Do not carry forward the position until the next day |     |      |       |           |       |     |     |  |  |