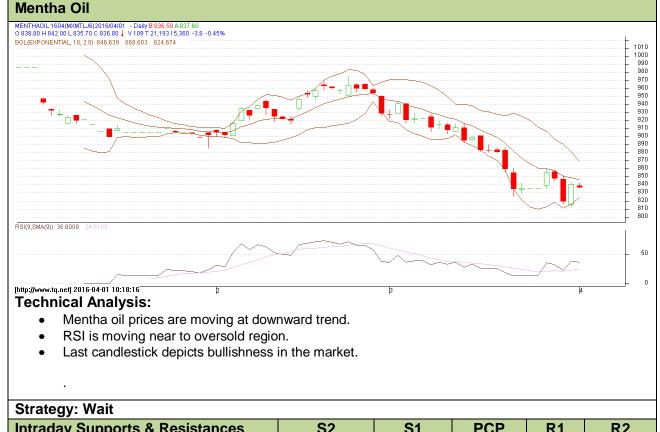

Commodity: Mentha Exchange: MCX
Contract: April Expiry: 31<sup>th</sup> Apr, 2016

| Strategy: Wait                  |                 |                 |              |       |       |     |     |
|---------------------------------|-----------------|-----------------|--------------|-------|-------|-----|-----|
| Intraday Supports & Resistances |                 |                 | S2           | S1    | PCP   | R1  | R2  |
| Mentha                          | MCX             | Apr             | 760          | 802   | 840.6 | 885 | 905 |
| Pre-Market Intraday Trade Call* |                 |                 | Call         | Entry | T1    | T2  | SL  |
| Mentha                          | MCX             | Apr             | Wait         | -     | -     | -   | -   |
| *Do not carry                   | forward the pos | sition until th | ne next dav. |       |       |     |     |