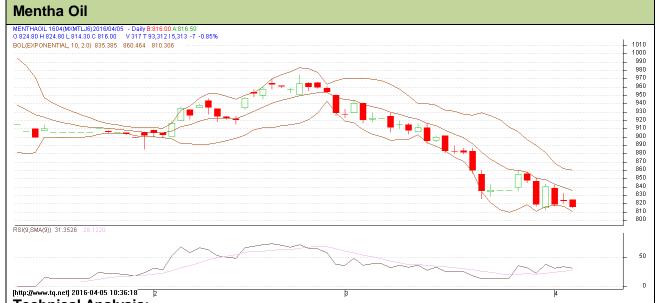

## **Technical Analysis:**

- Mentha oil prices are moving at downward trend.
- RSI is moving near to oversold region.
- Last candlestick depicts bearishness in the market.

| Strategy: Sell                  |                |                 |              |              |     |     |     |
|---------------------------------|----------------|-----------------|--------------|--------------|-----|-----|-----|
| Intraday Supports & Resistances |                |                 | S2           | S1           | PCP | R1  | R2  |
| Mentha                          | MCX            | Apr             | 760          | 802          | 823 | 885 | 905 |
| Pre-Market Intraday Trade Call* |                |                 | Call         | Entry        | T1  | T2  | SL  |
| Mentha                          | MCX            | Apr             | Sell         | Below<br>820 | 810 | 805 | 826 |
| *Do not carry                   | forward the po | sition until tl | ne next day. |              |     |     |     |