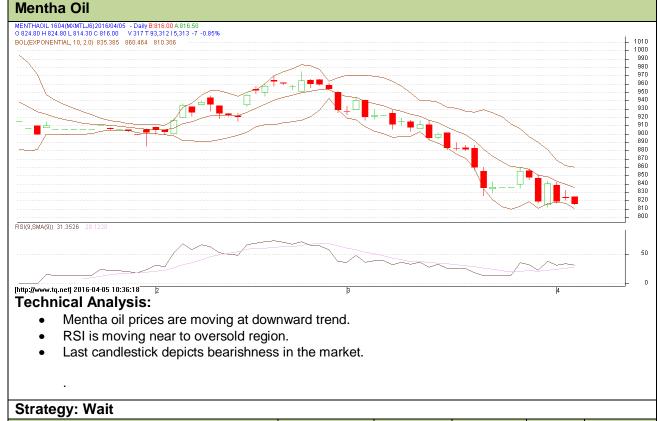

Commodity: Mentha Exchange: MCX
Contract: April Expiry: 31<sup>th</sup> Apr, 2016



| Strategy: Wait                                         |     |     |      |       |       |     |     |
|--------------------------------------------------------|-----|-----|------|-------|-------|-----|-----|
| Intraday Supports & Resistances                        |     |     | S2   | S1    | PCP   | R1  | R2  |
| Mentha                                                 | MCX | Apr | 760  | 795   | 799.8 | 885 | 905 |
| Pre-Market Intraday Trade Call*                        |     |     | Call | Entry | T1    | T2  | SL  |
| Mentha                                                 | MCX | Apr | Wait | -     | -     | -   | -   |
| *Do not carry forward the position until the next day. |     |     |      |       |       |     |     |

## Disclaimer

The information and opinions contained i