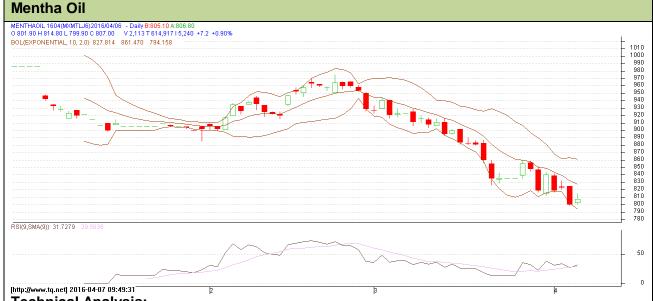

## **Technical Analysis:**

- Mentha oil prices are moving at downward trend.
- RSI is moving near to oversold region.
- Last candlestick depicts bearishness in the market.

| Strategy: Sell                  |                |                 |              |              |     |     |     |
|---------------------------------|----------------|-----------------|--------------|--------------|-----|-----|-----|
| Intraday Supports & Resistances |                |                 | S2           | S1           | PCP | R1  | R2  |
| Mentha                          | MCX            | Apr             | 738          | 765          | 807 | 885 | 905 |
| Pre-Market Intraday Trade Call* |                |                 | Call         | Entry        | T1  | T2  | SL  |
| Mentha                          | MCX            | Apr             | Sell         | Below<br>805 | 795 | 790 | 811 |
| *Do not carry                   | forward the po | sition until tl | ne next dav. |              |     |     |     |