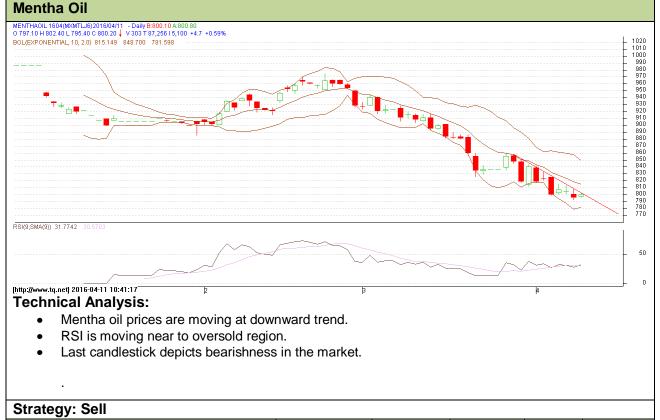

Commodity: Mentha Exchange: MCX
Contract: April Expiry: 31<sup>th</sup> Apr, 2016

| Strategy: Sell                  |                |                 |              |              |       |     |     |
|---------------------------------|----------------|-----------------|--------------|--------------|-------|-----|-----|
| Intraday Supports & Resistances |                |                 | S2           | S1           | PCP   | R1  | R2  |
| Mentha                          | MCX            | Apr             | 738          | 765          | 795.5 | 885 | 905 |
| Pre-Market Intraday Trade Call* |                |                 | Call         | Entry        | T1    | T2  | SL  |
| Mentha                          | MCX            | Apr             | Sell         | Below<br>800 | 790   | 785 | 806 |
| *Do not carry                   | forward the po | sition until th | ne next day. |              |       |     |     |