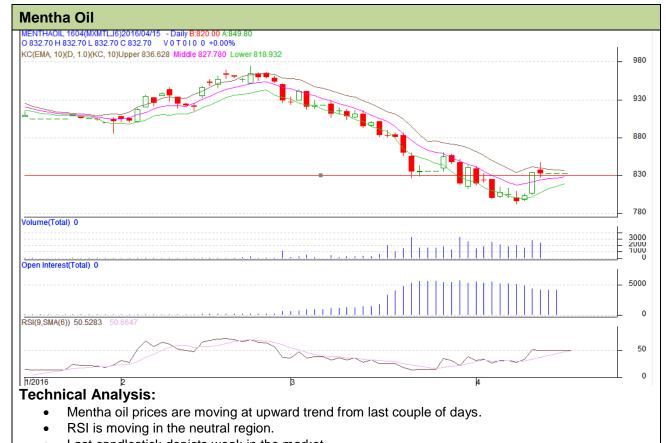

Commodity: Mentha Exchange: MCX
Contract: April Expiry: 29<sup>th</sup> Apr, 2016

Last candlestick depicts weak in the market.

| Strategy: Buy                   |                |                 |             |              |       |     |     |
|---------------------------------|----------------|-----------------|-------------|--------------|-------|-----|-----|
| Intraday Supports & Resistances |                |                 | S2          | S1           | PCP   | R1  | R2  |
| Mentha                          | MCX            | Apr             | 791         | 807          | 832.7 | 860 | 880 |
| Pre-Market Intraday Trade Call* |                |                 | Call        | Entry        | T1    | T2  | SL  |
| Mentha                          | MCX            | Apr             | Buy         | Below<br>830 | 836   | 838 | 828 |
| *Do not carry                   | forward the po | sition until th | ne next day |              |       |     |     |