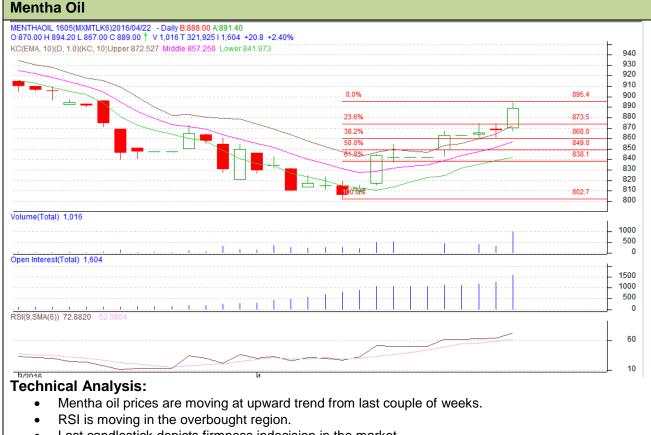

**Commodity: Mentha Exchange: MCX** Expiry: 31st May, 2016 **Contract: May** 

Last candlestick depicts firmness indecision in the market.

| Strategy: Buy on Dips                                  |     |     |      |       |     |     |     |
|--------------------------------------------------------|-----|-----|------|-------|-----|-----|-----|
| Intraday Supports & Resistances                        |     |     | S2   | S1    | PCP | R1  | R2  |
| Mentha                                                 | MCX | May | 820  | 838   | 889 | 896 | 905 |
| Pre-Market Intraday Trade Call*                        |     |     | Call | Entry | T1  | T2  | SL  |
| Mentha                                                 | MCX | May | Buy  | 872   | 877 | 879 | 870 |
| *Do not carry forward the position until the next day. |     |     |      |       |     |     |     |