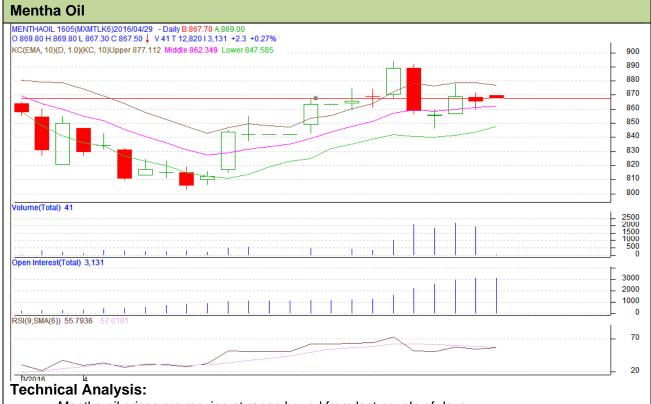

Commodity: Mentha Exchange: MCX
Contract: May Expiry: 31<sup>st</sup> May, 2016

- Mentha oil prices are moving at range bound from last couple of days.
- RSI is moving in the neutral region.
- Last candlestick depicts not bearishness in the high market.