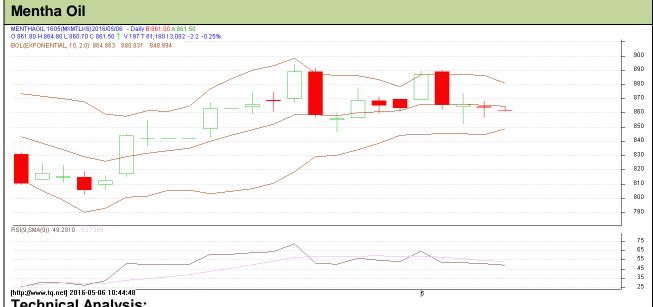

## **Technical Analysis:**

- Mentha oil prices are moving in a downtrend.
- RSI is moving at oversold region.
- Last candlestick depicts bearishness in the market.

| Strategy: Sell                  |                |                 |              |              |       |     |     |
|---------------------------------|----------------|-----------------|--------------|--------------|-------|-----|-----|
| Intraday Supports & Resistances |                |                 | S2           | S1           | PCP   | R1  | R2  |
| Mentha                          | MCX            | May             | 760          | 802          | 863.7 | 885 | 905 |
| Pre-Market Intraday Trade Call* |                |                 | Call         | Entry        | T1    | T2  | SL  |
| Mentha                          | MCX            | May             | Sell         | Below<br>865 | 855   | 850 | 871 |
| *Do not carry                   | forward the po | sition until th | ne next dav. |              |       |     |     |