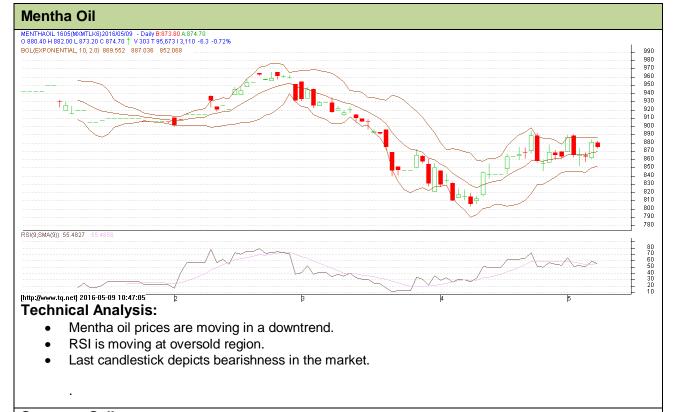

Commodity: Mentha Exchange: MCX
Contract: May Expiry: 31<sup>th</sup> May, 2016



| Strategy: Sell                  |                |                 |              |              |     |     |     |
|---------------------------------|----------------|-----------------|--------------|--------------|-----|-----|-----|
| Intraday Supports & Resistances |                |                 | S2           | S1           | PCP | R1  | R2  |
| Mentha                          | MCX            | May             | 760          | 802          | 881 | 905 | 930 |
| Pre-Market Intraday Trade Call* |                |                 | Call         | Entry        | T1  | T2  | SL  |
| Mentha                          | MCX            | May             | Sell         | Below<br>880 | 870 | 865 | 886 |
| *Do not carry                   | forward the po | sition until th | ne next day.