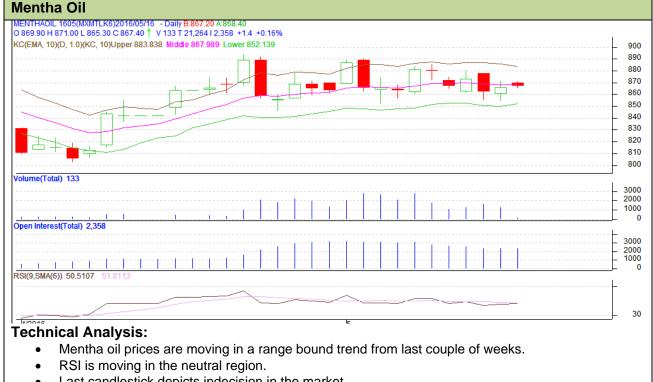

Exchange: MCX Expiry: 31<sup>th</sup> May, 2016 **Commodity: Mentha Contract: May** 

- Last candlestick depicts indecision in the market.
- We advise traders to stay away for Tuesday trading Session.

| Strategy: Wait                  |     |     |      |       |       |     |     |
|---------------------------------|-----|-----|------|-------|-------|-----|-----|
| Intraday Supports & Resistances |     |     | S2   | S1    | PCP   | R1  | R2  |
| Mentha                          | MCX | May | 810  | 820   | 871.3 | 900 | 905 |
| Pre-Market Intraday Trade Call* |     |     | Call | Entry | T1    | T2  | SL  |
| Mentha                          | MCX | May | Wait | -     | -     | -   | -   |