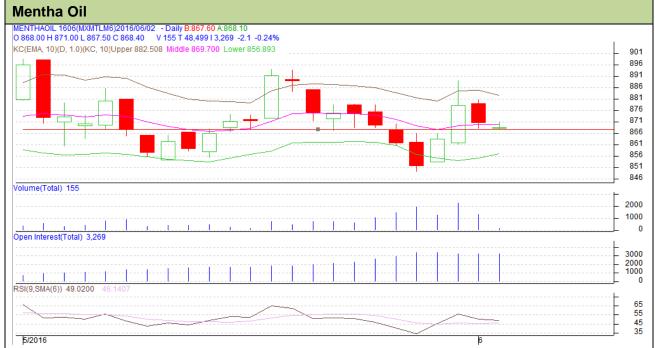

Commodity: Mentha Exchange: MCX
Contract: June Expiry: 30<sup>th</sup> June, 2016

## **Technical Analysis:**

- Mentha oil prices are moving in a range bound trend from last couple of weeks.
- RSI is moving in the neutral region.
- Last candlestick depicts weakness in the market.
- We advise traders to buy for Monday's trading Session.

| S | tra | tegy | : Buy |
|---|-----|------|-------|
| _ |     |      | _     |

| - · · · · · · · · · · · · · · · · · · ·                |     |      |      |       |       |     |     |  |  |  |  |
|--------------------------------------------------------|-----|------|------|-------|-------|-----|-----|--|--|--|--|
| Intraday Supports & Resistances                        |     |      | S2   | S1    | PCP   | R1  | R2  |  |  |  |  |
| Mentha                                                 | MCX | June | 840  | 850   | 875.1 | 910 | 915 |  |  |  |  |
| Pre-Market Intraday Trade Call*                        |     |      | Call | Entry | T1    | T2  | SL  |  |  |  |  |
| Mentha                                                 | MCX | June | Buy  | 863   | 867   | 869 | 860 |  |  |  |  |
| *Do not carry forward the position until the next day. |     |      |      |       |       |     |     |  |  |  |  |