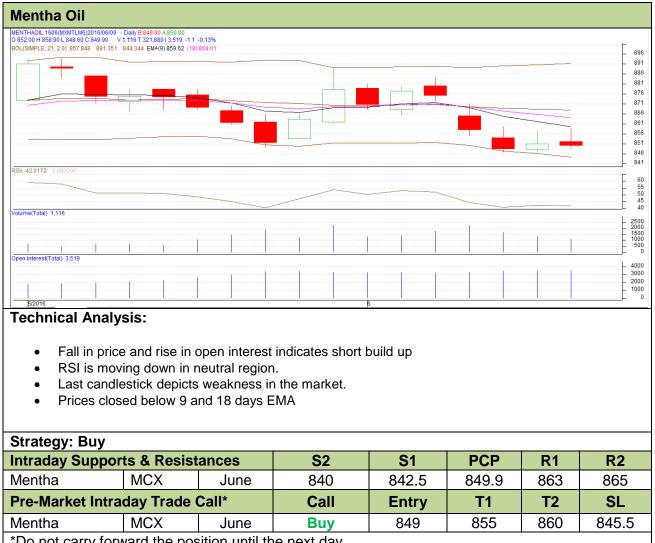

## **Exchange: MCX** Expiry: 30<sup>th</sup> June, 2016

\*Do not carry forward the position until the next day.