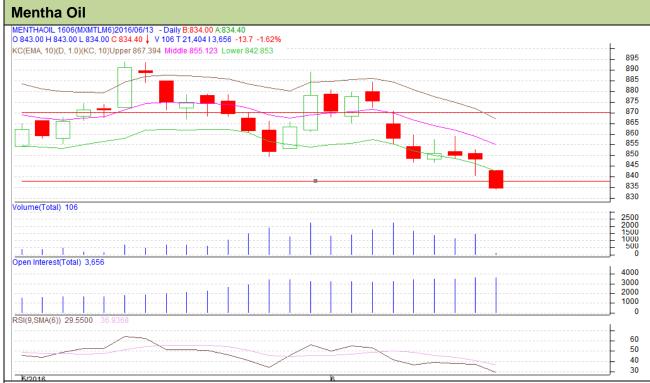

## **Technical Analysis:**

- Fall in price and rise in open interest indicates short build up
- RSI is moving down in oversold region.
- Last candlestick depicts weakness in the market.
- Prices closed below 9 and 18 days EMA

| C+ | ra | 40 | ~ |    | Se | П |
|----|----|----|---|----|----|---|
| Jι | ıα | ιc | u | ٧. | JE | ш |

| •                                                      |     |      |      |       |       |     |     |  |  |  |
|--------------------------------------------------------|-----|------|------|-------|-------|-----|-----|--|--|--|
| Intraday Supports & Resistances                        |     |      | S2   | S1    | PCP   | R1  | R2  |  |  |  |
| Mentha                                                 | MCX | June | 800  | 810   | 848.1 | 863 | 865 |  |  |  |
| Pre-Market Intraday Trade Call*                        |     |      | Call | Entry | T1    | T2  | SL  |  |  |  |
| Mentha                                                 | MCX | June | Sell | 843   | 838   | 835 | 846 |  |  |  |
| *Do not carry forward the position until the next day. |     |      |      |       |       |     |     |  |  |  |