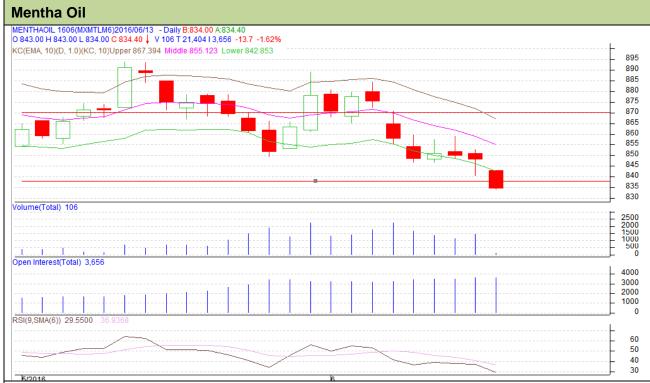

Commodity: Mentha Exchange: MCX
Contract: June Expiry: 30<sup>th</sup> June, 2016

## **Technical Analysis:**

- Fall in price and rise in open interest indicates short build up
- RSI is moving down in oversold region.
- Last candlestick depicts weakness in the market.
- Prices closed below 9 and 18 days EMA

| St  | rat | 6   | W.    | · S | الم |
|-----|-----|-----|-------|-----|-----|
| ULI | aı  | .c. | 4 V . | . • |     |

| Intraday Supports & Resistances                        |     |      | S2   | S1    | PCP   | R1  | R2  |  |  |  |
|--------------------------------------------------------|-----|------|------|-------|-------|-----|-----|--|--|--|
| Mentha                                                 | MCX | June | 800  | 810   | 833.3 | 850 | 865 |  |  |  |
| Pre-Market Intraday Trade Call*                        |     |      | Call | Entry | T1    | T2  | SL  |  |  |  |
| Mentha                                                 | MCX | June | Sell | 838   | 831   | 829 | 840 |  |  |  |
| *Do not carry forward the position until the next day. |     |      |      |       |       |     |     |  |  |  |