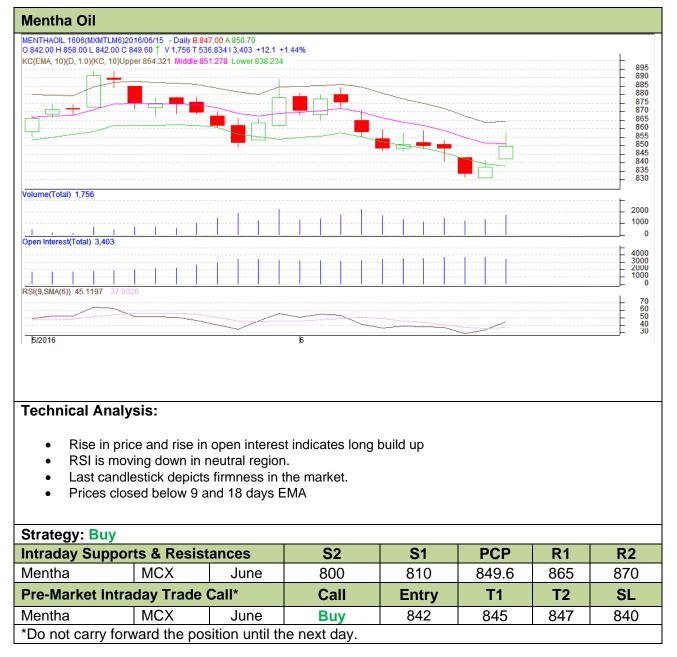

## Commodity: Mentha Contract: June

## Exchange: MCX Expiry: 30<sup>th</sup> June, 2016