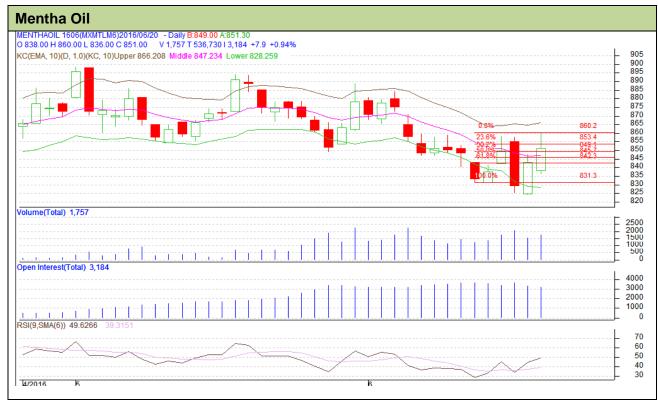

Commodity: Mentha Exchange: MCX
Contract: June Expiry: 30<sup>th</sup> June, 2016

## **Technical Analysis:**

- Rise in price and rise in open interest indicates long build up
- RSI is moving down in neutral region.
- Last candlestick depicts firmness in the market.
- Prices closed below 9 and 18 days EMA

| Strategy: Buy                   |                |                 |             |       |     |     |     |
|---------------------------------|----------------|-----------------|-------------|-------|-----|-----|-----|
| Intraday Supports & Resistances |                |                 | S2          | S1    | PCP | R1  | R2  |
| Mentha                          | MCX            | June            | 790         | 800   | 851 | 865 | 870 |
| Pre-Market Intraday Trade Call* |                |                 | Call        | Entry | T1  | T2  | SL  |
| Mentha                          | MCX            | June            | Buy         | 840   | 845 | 848 | 838 |
| *Do not carry                   | forward the no | sition until th | ne next day |       |     |     |     |