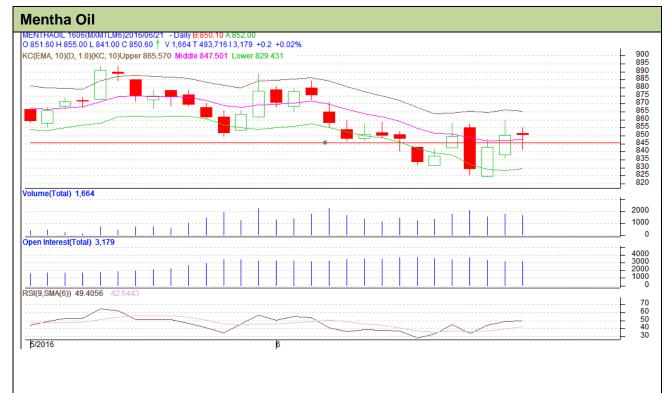

Commodity: Mentha Exchange: MCX
Contract: June Expiry: 30<sup>th</sup> June, 2016

## **Technical Analysis:**

- Rise in price and rise in open interest indicates long build up
- RSI is moving down in neutral region.
- Last candlestick depicts indecision in the market.
- Prices closed below 9 and 18 days EMA

| Str | ate | מו  | .,- | Ri | IV |
|-----|-----|-----|-----|----|----|
| ou. | au  | ( ) | v   | п  | ıv |

| - · · · · · · · · · · · · · · · · · · ·                |     |      |      |       |       |     |     |  |  |  |
|--------------------------------------------------------|-----|------|------|-------|-------|-----|-----|--|--|--|
| Intraday Supports & Resistances                        |     |      | S2   | S1    | PCP   | R1  | R2  |  |  |  |
| Mentha                                                 | MCX | June | 790  | 800   | 850.6 | 865 | 870 |  |  |  |
| Pre-Market Intraday Trade Call*                        |     |      | Call | Entry | T1    | T2  | SL  |  |  |  |
| Mentha                                                 | MCX | June | Buy  | 842   | 846   | 850 | 839 |  |  |  |
| *Do not carry forward the position until the next day. |     |      |      |       |       |     |     |  |  |  |