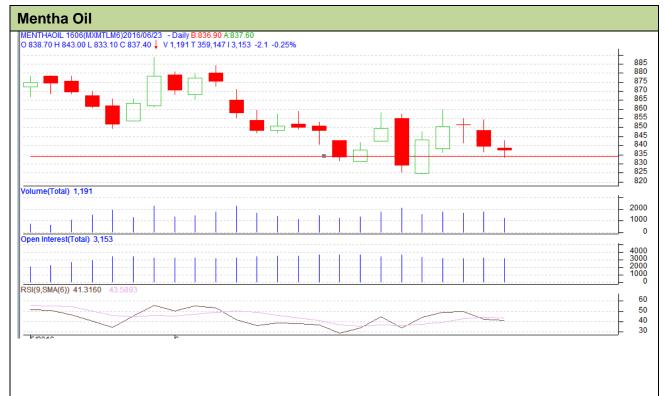

Commodity: Mentha Exchange: MCX
Contract: June Expiry: 30<sup>th</sup> June, 2016

## **Technical Analysis:**

- · Rise in price and rise in open interest indicates long build up
- RSI is moving down in neutral region.
- Last candlestick depicts weakness in the market.
- Prices closed below 9 and 18 days EMA
- We advise traders to buy from market for Friday's trading session.

| Strategy: Buy                   |              |                 |             |       |       |     |     |
|---------------------------------|--------------|-----------------|-------------|-------|-------|-----|-----|
| Intraday Supports & Resistances |              |                 | S2          | S1    | PCP   | R1  | R2  |
| Mentha                          | MCX          | June            | 790         | 800   | 837.4 | 865 | 870 |
| Pre-Market Intraday Trade Call* |              |                 | Call        | Entry | T1    | T2  | SL  |
| Mentha                          | MCX          | June            | Buy         | 834   | 837   | 839 | 832 |
| *Do not carry for               | ward the pos | sition until th | ne next day | •     | •     | •   | •   |