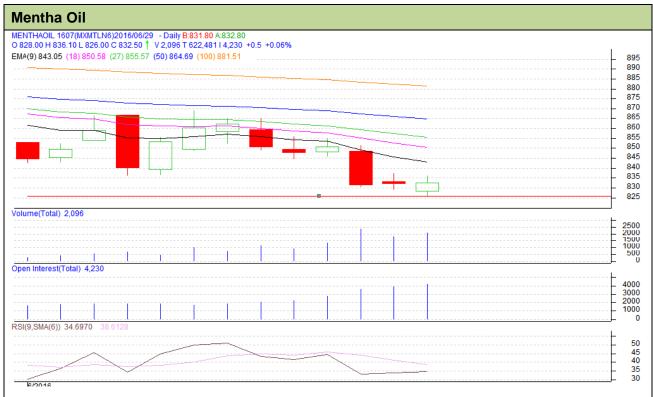

## **Technical Analysis:**

- Rise in price and rise in open interest indicates long build up
- RSI is moving down in neutral region.
- Last candlestick depicts indecision in the market.
- Prices closed below 9 and 18 days EMA
- We advise traders to stay away from market for Monday's trading session.

| Strategy: Wait                  |                 |                 |              |       |       |     |     |
|---------------------------------|-----------------|-----------------|--------------|-------|-------|-----|-----|
| Intraday Supports & Resistances |                 |                 | S2           | S1    | PCP   | R1  | R2  |
| Mentha                          | MCX             | July            | 790          | 800   | 835.6 | 865 | 870 |
| Pre-Market Intraday Trade Call* |                 |                 | Call         | Entry | T1    | T2  | SL  |
| Mentha                          | MCX             | July            | Wait         | -     | -     | -   | -   |
| *Do not carry                   | forward the pos | sition until th | ne next day. | •     | •     | •   |     |