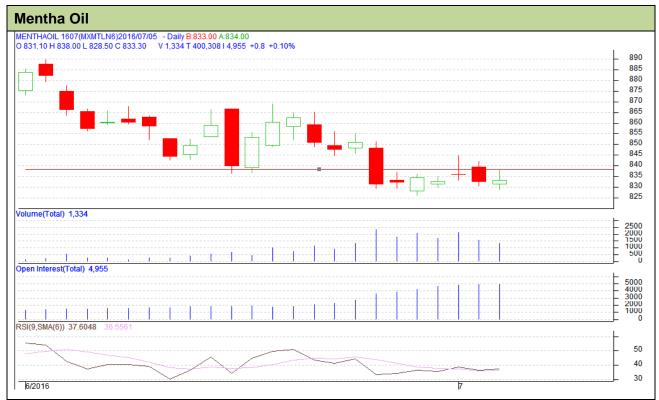

Commodity: Mentha Exchange: MCX
Contract: July Expiry: 29<sup>th</sup> July, 2016

## **Technical Analysis:**

- Fall in price and Fall in open interest indicates Short build up
- RSI is moving down in neutral region.
- · Last candlestick depicts Weakness in the market.
- Prices closed below 9 and 18 days EMA
- We advise traders to sell from market for Friday's trading session.

| Strategy: Sell                                         |     |      |      |       |       |     |     |
|--------------------------------------------------------|-----|------|------|-------|-------|-----|-----|
| Intraday Supports & Resistances                        |     |      | S2   | S1    | PCP   | R1  | R2  |
| Mentha                                                 | MCX | July | 790  | 800   | 833.2 | 865 | 870 |
| Pre-Market Intraday Trade Call*                        |     |      | Call | Entry | T1    | T2  | SL  |
| Mentha                                                 | MCX | July | Sell | 833   | 830   | 828 | 835 |
| *Do not carry forward the position until the next day. |     |      |      |       |       |     |     |