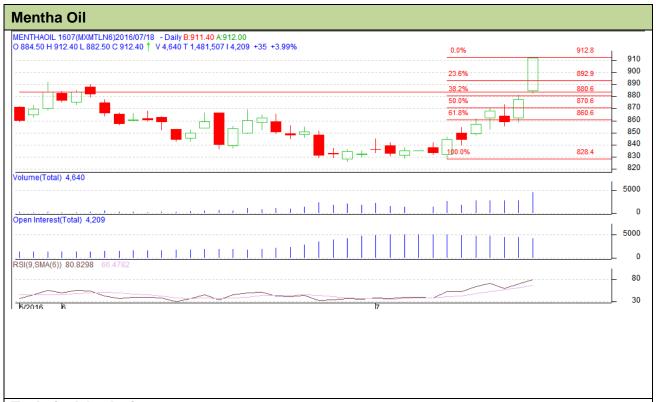

## **Technical Analysis:**

- Rise in price and Rise in open interest indicates long build up
- RSI is moving down in neutral region.
- · Last candlestick depicts Weakness in the market.
- Prices closed abobe 9 and 18 days EMA
- We advise traders to buy from market for Tuesday's trading session.

| Strategy: Buy                                          |     |      |      |       |       |     |     |
|--------------------------------------------------------|-----|------|------|-------|-------|-----|-----|
| Intraday Supports & Resistances                        |     |      | S2   | S1    | PCP   | R1  | R2  |
| Mentha                                                 | MCX | July | 830  | 840   | 877.4 | 920 | 925 |
| Pre-Market Intraday Trade Call*                        |     |      | Call | Entry | T1    | T2  | SL  |
| Mentha                                                 | MCX | July | Buy  | 880   | 892   | 900 | 876 |
| *Do not carry forward the position until the next day. |     |      |      |       |       |     |     |