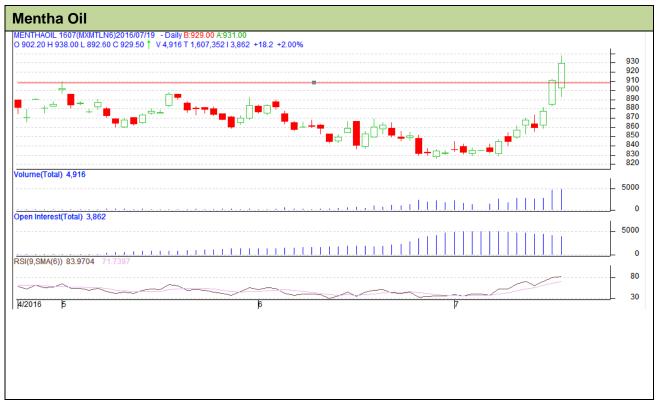

## **Technical Analysis:**

- Rise in price and Rise in open interest indicates long build up
- RSI is moving down in neutral region.
- Last candlestick depicts Firmness in the market.
- Prices closed above 9 and 18 days EMA
- We advise traders to buy from market for Wednesday's trading session.

| Strategy: Buy                                          |     |      |      |       |       |     |     |
|--------------------------------------------------------|-----|------|------|-------|-------|-----|-----|
| Intraday Supports & Resistances                        |     |      | S2   | S1    | PCP   | R1  | R2  |
| Mentha                                                 | MCX | July | 830  | 840   | 929.5 | 950 | 965 |
| Pre-Market Intraday Trade Call*                        |     |      | Call | Entry | T1    | T2  | SL  |
| Mentha                                                 | MCX | July | Buy  | 910   | 920   | 930 | 907 |
| *Do not carry forward the position until the next day. |     |      |      |       |       |     |     |