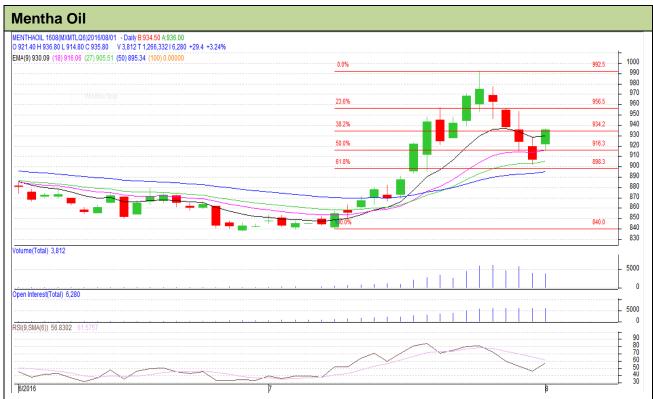

## **Technical Analysis:**

- · Fall in price and Fall in open interest indicates Short build up
- RSI is moving down in neutral region.
- · Last candlestick depicts Weakness in the market.
- Prices closed below 9 and 18 days EMA
- We advise traders to buy from market for Tuesday's trading session.

| Strategy: Buy                                          |     |     |      |       |       |     |      |
|--------------------------------------------------------|-----|-----|------|-------|-------|-----|------|
| Intraday Supports & Resistances                        |     |     | S2   | S1    | PCP   | R1  | R2   |
| Mentha                                                 | MCX | Aug | 830  | 840   | 935.8 | 990 | 1000 |
| Pre-Market Intraday Trade Call*                        |     |     | Call | Entry | T1    | T2  | SL   |
| Mentha                                                 | MCX | Aug | Buy  | 915   | 922   | 925 | 913  |
| *Do not carry forward the position until the next day. |     |     |      |       |       |     |      |