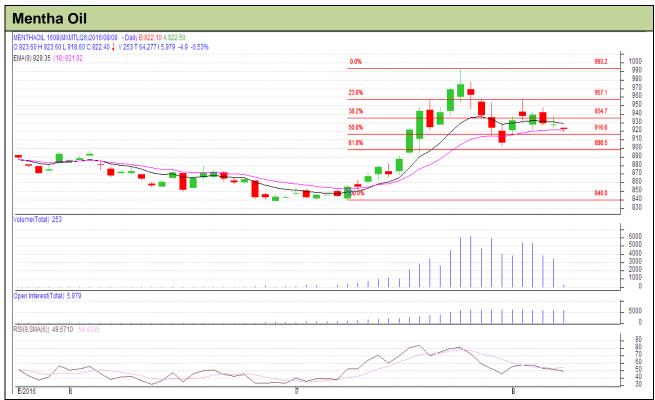

## **Technical Analysis:**

- · Rice in price and rise in open interest indicates long build up
- RSI is moving down in neutral region.
- Last candlestick depicts firmness in the market.
- Prices closed below 9 and 18 days EMA
- We advise traders to sell from market for Monday's trading session.

| Strategy: Sell                                         |     |     |      |       |       |     |      |
|--------------------------------------------------------|-----|-----|------|-------|-------|-----|------|
| Intraday Supports & Resistances                        |     |     | S2   | S1    | PCP   | R1  | R2   |
| Mentha                                                 | MCX | Aug | 830  | 840   | 927.3 | 990 | 1000 |
| Pre-Market Intraday Trade Call*                        |     |     | Call | Entry | T1    | T2  | SL   |
| Mentha                                                 | MCX | Aug | Sell | 928   | 924   | 920 | 929  |
| *Do not carry forward the position until the next day. |     |     |      |       |       |     |      |