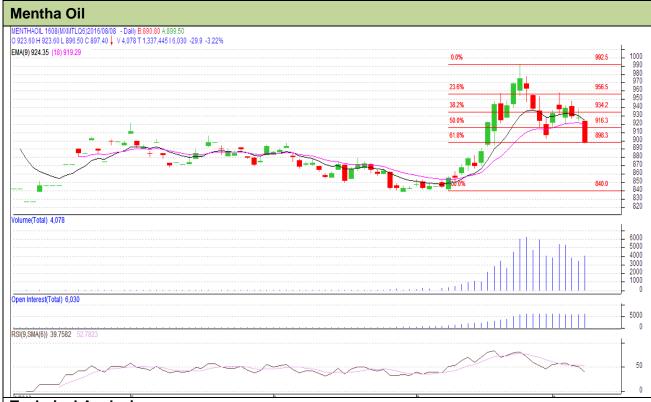

## **Technical Analysis:**

- Rice in price and rise in open interest indicates long build up
- RSI is moving down in neutral region.
- Last candlestick depicts firmness in the market.
- · Prices closed below 9 and 18 days EMA
- We advise traders to Waqit from market for Tuesday's trading session.

| Strategy: Wait                                         |     |     |      |       |       |     |      |
|--------------------------------------------------------|-----|-----|------|-------|-------|-----|------|
| Intraday Supports & Resistances                        |     |     | S2   | S1    | PCP   | R1  | R2   |
| Mentha                                                 | MCX | Aug | 830  | 840   | 897.4 | 990 | 1000 |
| Pre-Market Intraday Trade Call*                        |     |     | Call | Entry | T1    | T2  | SL   |
| Mentha                                                 | MCX | Aug | Wait |       | -     | -   | -    |
| *Do not carry forward the position until the next day. |     |     |      |       |       |     |      |