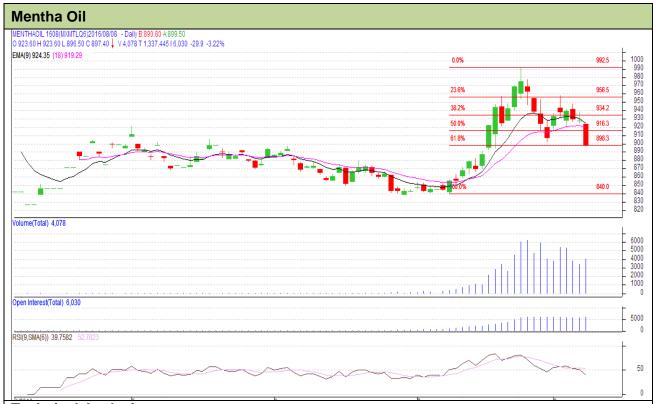

## **Technical Analysis:**

- Rice in price and rise in open interest indicates long build up
- RSI is moving down in neutral region.
- Last candlestick depicts firmness in the market.
- · Prices closed below 9 and 18 days EMA
- We advise traders to Buy from market for Wednesday's trading session.

| Strategy: Buy                                          |     |     |      |       |       |     |      |
|--------------------------------------------------------|-----|-----|------|-------|-------|-----|------|
| Intraday Supports & Resistances                        |     |     | S2   | S1    | PCP   | R1  | R2   |
| Mentha                                                 | MCX | Aug | 830  | 840   | 897.4 | 990 | 1000 |
| Pre-Market Intraday Trade Call*                        |     |     | Call | Entry | T1    | T2  | SL   |
| Mentha                                                 | MCX | Aug | Buy  | 900   | 910   | 915 | 898  |
| *Do not carry forward the position until the next day. |     |     |      |       |       |     |      |