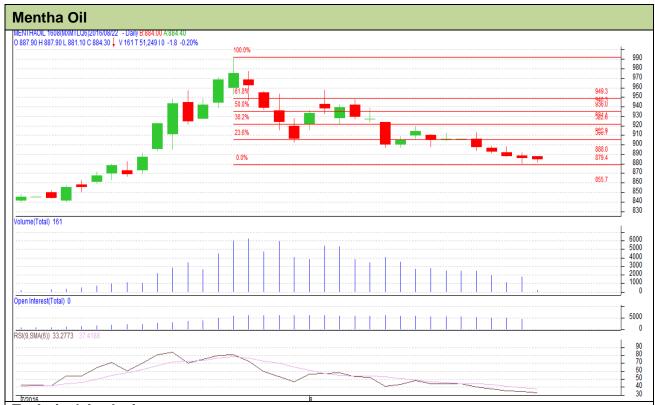

## **Technical Analysis:**

- Fall in price and fall in open interest indicates short build up
- RSI is moving down in neutral region.
- Last candlestick depicts weakness in the market.
- Prices closed below 9 and 18 days EMA
- · We advise traders to buy from market for Monday's trading session.

| Strategy: Buy                                          |     |     |      |       |       |     |       |
|--------------------------------------------------------|-----|-----|------|-------|-------|-----|-------|
| Intraday Supports & Resistances                        |     |     | S2   | S1    | PCP   | R1  | R2    |
| Mentha                                                 | MCX | Aug | 830  | 840   | 886.1 | 990 | 1000  |
| Pre-Market Intraday Trade Call*                        |     |     | Call | Entry | T1    | T2  | SL    |
| Mentha                                                 | MCX | Aug | Buy  | 882   | 886   | 888 | 880.5 |
| *Do not carry forward the position until the next day. |     |     |      |       |       |     |       |