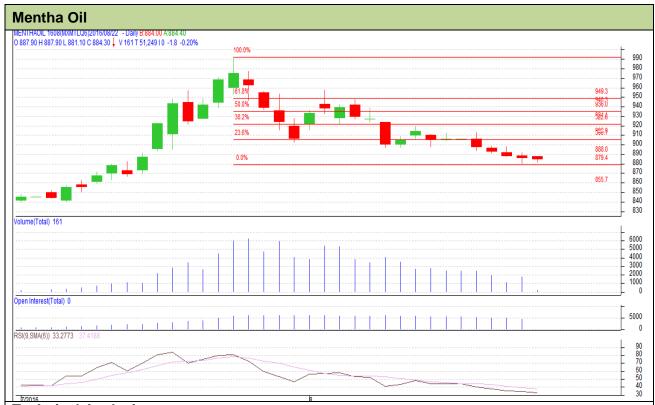

## **Technical Analysis:**

- Fall in price and fall in open interest indicates short build up
- RSI is moving down in neutral region.
- Last candlestick depicts weakness in the market.
- · Prices closed below 9 and 18 days EMA
- We advise traders to buy from market for Tuesday's trading session.

| Strategy: Buy                                          |     |     |      |       |       |     |       |
|--------------------------------------------------------|-----|-----|------|-------|-------|-----|-------|
| Intraday Supports & Resistances                        |     |     | S2   | S1    | PCP   | R1  | R2    |
| Mentha                                                 | MCX | Aug | 830  | 840   | 881.5 | 990 | 1000  |
| Pre-Market Intraday Trade Call*                        |     |     | Call | Entry | T1    | T2  | SL    |
| Mentha                                                 | MCX | Aug | Buy  | 879   | 883   | 886 | 877.5 |
| *Do not carry forward the position until the next day. |     |     |      |       |       |     |       |