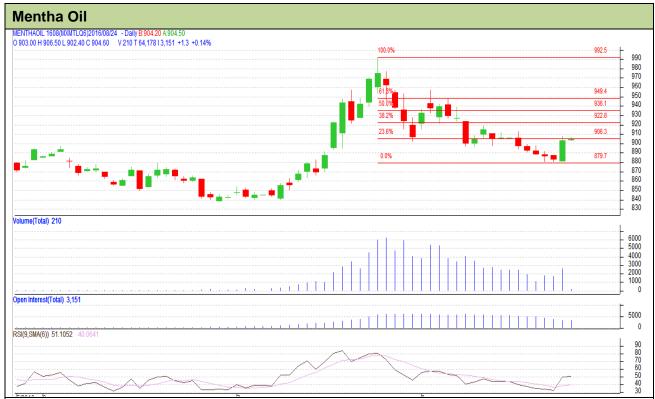

## **Technical Analysis:**

- Rise in price and rise in open interest indicates long build up
- RSI is moving down in neutral region.
- Last candlestick depicts weakness in the market.
- Prices closed below 9 and 18 days EMA
- We advise traders to buy from market for Wednesday's trading session.

| Strategy: Buy                                          |     |     |      |       |       |     |      |
|--------------------------------------------------------|-----|-----|------|-------|-------|-----|------|
| Intraday Supports & Resistances                        |     |     | S2   | S1    | PCP   | R1  | R2   |
| Mentha                                                 | MCX | Aug | 830  | 840   | 903.3 | 990 | 1000 |
| Pre-Market Intraday Trade Call*                        |     |     | Call | Entry | T1    | T2  | SL   |
| Mentha                                                 | MCX | Aug | Buy  | 900   | 905   | 906 | 898  |
| *Do not carry forward the position until the next day. |     |     |      |       |       |     |      |