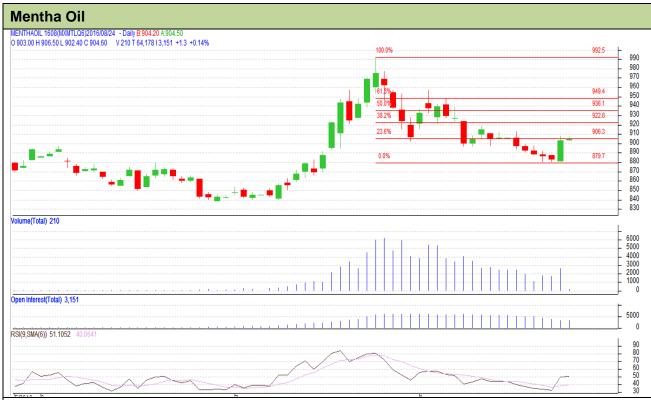

## **Technical Analysis:**

- Rise in price and rise in open interest indicates long build up
- RSI is moving down in neutral region.
- Last candlestick depicts weakness in the market.
- Prices closed below 9 and 18 days EMA
- We advise traders to buy from market for Friday's trading session.

| Strategy: Buy                                          |     |     |      |       |       |     |      |
|--------------------------------------------------------|-----|-----|------|-------|-------|-----|------|
| Intraday Supports & Resistances                        |     |     | S2   | S1    | PCP   | R1  | R2   |
| Mentha                                                 | MCX | Aug | 830  | 840   | 879.1 | 990 | 1000 |
| Pre-Market Intraday Trade Call*                        |     |     | Call | Entry | T1    | T2  | SL   |
| Mentha                                                 | MCX | Aug | Buy  | 875   | 880   | 890 | 873  |
| *Do not carry forward the position until the next day. |     |     |      |       |       |     |      |