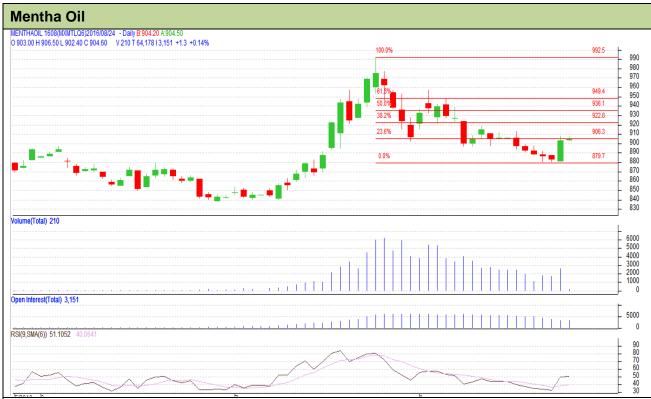

## **Technical Analysis:**

- Rise in price and rise in open interest indicates long build up
- RSI is moving down in neutral region.
- Last candlestick depicts weakness in the market.
- Prices closed below 9 and 18 days EMA
- We advise traders to buy from market for Monday's trading session.

| Strategy: Buy                                          |     |     |      |       |       |     |      |
|--------------------------------------------------------|-----|-----|------|-------|-------|-----|------|
| Intraday Supports & Resistances                        |     |     | S2   | S1    | PCP   | R1  | R2   |
| Mentha                                                 | MCX | Aug | 830  | 840   | 887.1 | 990 | 1000 |
| Pre-Market Intraday Trade Call*                        |     |     | Call | Entry | T1    | T2  | SL   |
| Mentha                                                 | MCX | Aug | Buy  | 880   | 885   | 890 | 878  |
| *Do not carry forward the position until the next day. |     |     |      |       |       |     |      |