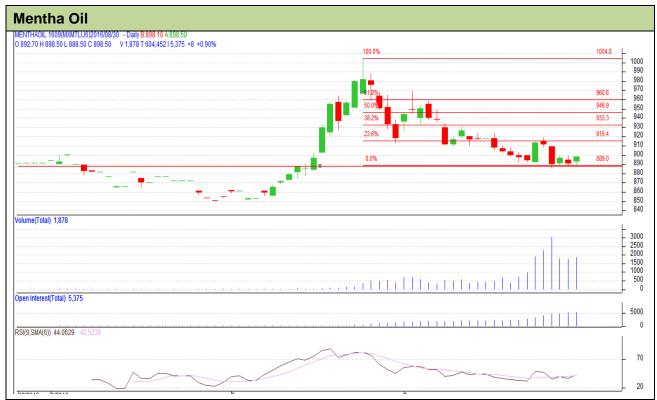

## **Technical Analysis:**

- · Rise in price and rise in open interest indicates long build up
- RSI is moving down in neutral region.
- Last candlestick depicts weakness in the market.
- Prices closed below 9 and 18 days EMA
- We advise traders to buy from market for Wednesday's trading session.

| Strategy: Buy                                          |     |      |      |       |       |     |      |
|--------------------------------------------------------|-----|------|------|-------|-------|-----|------|
| Intraday Supports & Resistances                        |     |      | S2   | S1    | PCP   | R1  | R2   |
| Mentha                                                 | MCX | Sept | 830  | 840   | 898.5 | 990 | 1000 |
| Pre-Market Intraday Trade Call*                        |     |      | Call | Entry | T1    | T2  | SL   |
| Mentha                                                 | MCX | Sept | Buy  | 888   | 895   | 900 | 895  |
| *Do not carry forward the position until the next day. |     |      |      |       |       |     |      |