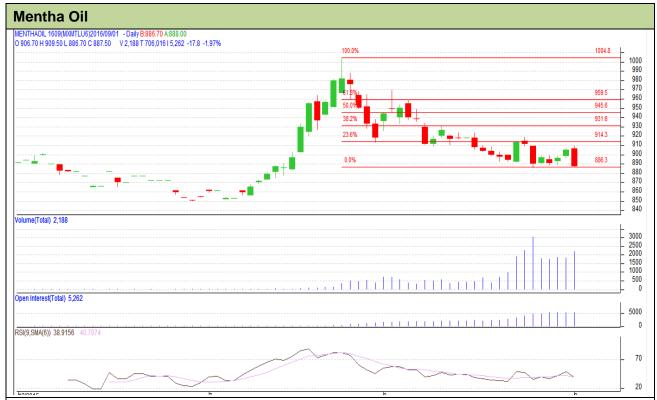

## **Technical Analysis:**

- Rise in price and rise in open interest indicates long build up
- RSI is moving down in neutral region.
- Last candlestick depicts weakness in the market.
- Prices closed below 9 and 18 days EMA
- We advise traders to buy from market for Friday's trading session.

| Strategy: Buy                                          |     |      |      |       |       |     |      |
|--------------------------------------------------------|-----|------|------|-------|-------|-----|------|
| Intraday Supports & Resistances                        |     |      | S2   | S1    | PCP   | R1  | R2   |
| Mentha                                                 | MCX | Sept | 830  | 840   | 887.5 | 990 | 1000 |
| Pre-Market Intraday Trade Call*                        |     |      | Call | Entry | T1    | T2  | SL   |
| Mentha                                                 | MCX | Sept | Buy  | 886   | 900   | 905 | 883  |
| *Do not carry forward the position until the next day. |     |      |      |       |       |     |      |