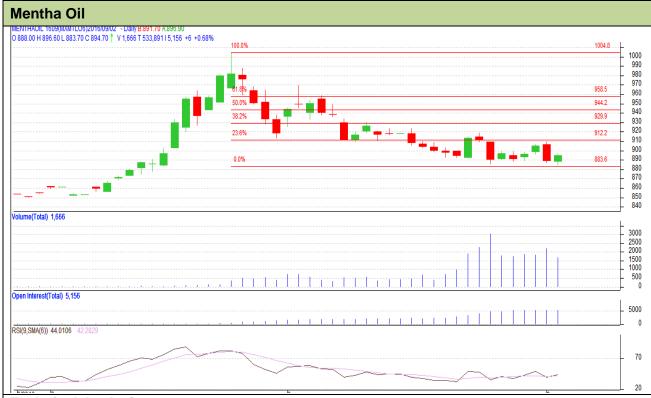

## **Technical Analysis:**

- Rise in price and rise in open interest indicates long build up
- RSI is moving down in neutral region.
- Last candlestick depicts weakness in the market.
- Prices closed below 9 and 18 days EMA
- We advise traders to buy from market for Tuesday's trading session.

| Strategy: Buy                                          |     |      |      |       |       |     |      |
|--------------------------------------------------------|-----|------|------|-------|-------|-----|------|
| Intraday Supports & Resistances                        |     |      | S2   | S1    | PCP   | R1  | R2   |
| Mentha                                                 | MCX | Sept | 830  | 840   | 894.7 | 990 | 1000 |
| Pre-Market Intraday Trade Call*                        |     |      | Call | Entry | T1    | T2  | SL   |
| Mentha                                                 | MCX | Sept | Buy  | 883   | 900   | 905 | 880  |
| *Do not carry forward the position until the next day. |     |      |      |       |       |     |      |