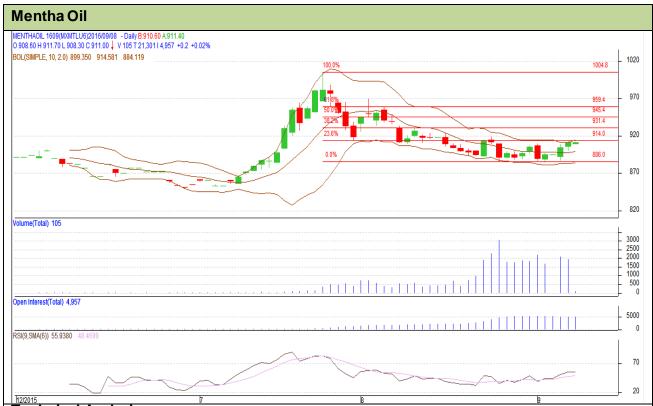

## Technical Analysis:

- Rise in price and rise in open interest indicates long build up
- RSI is moving down in neutral region.
- Last candlestick depicts weakness in the market.
- Prices closed below 9 and 18 days EMA
- We advise traders to buy from market for Wednesday's trading session.

| Strategy: Buy                                          |     |      |      |       |       |     |      |
|--------------------------------------------------------|-----|------|------|-------|-------|-----|------|
| Intraday Supports & Resistances                        |     |      | S2   | S1    | PCP   | R1  | R2   |
| Mentha                                                 | MCX | Sept | 830  | 840   | 902.7 | 990 | 1000 |
| Pre-Market Intraday Trade Call*                        |     |      | Call | Entry | T1    | T2  | SL   |
| Mentha                                                 | MCX | Sept | Buy  | 907   | 912   | 918 | 905  |
| *Do not carry forward the position until the next day. |     |      |      |       |       |     |      |