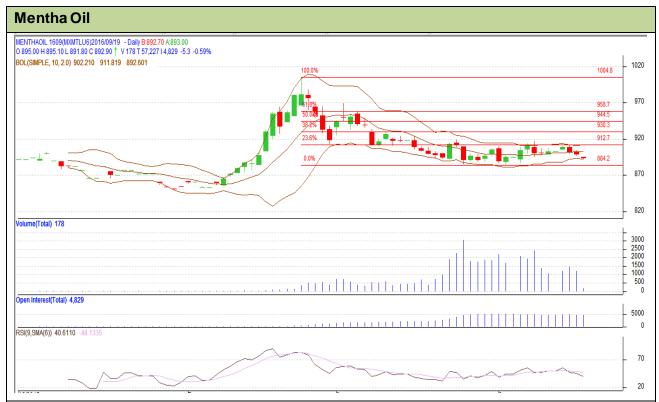

## **Technical Analysis:**

- Fall in price and Fall in open interest indicates short build up
- RSI is moving down in neutral region.
- Last candlestick depicts weakness in the market.
- Prices closed below 9 and 18 days EMA
- We advise traders to sell from market for Monday's trading session.

| Str | ate | qv: | Sell |
|-----|-----|-----|------|
|     |     |     |      |

| Intraday Supports & Resistances                        |     |      | S2    | S1  | PCP   | R1  | R2   |  |  |
|--------------------------------------------------------|-----|------|-------|-----|-------|-----|------|--|--|
| Mentha                                                 | MCX | Sept | 830   | 840 | 898.2 | 990 | 1000 |  |  |
| Pre-Market Intraday Trade Call*                        |     | Call | Entry | T1  | T2    | SL  |      |  |  |
| Mentha                                                 | MCX | Sept | Sell  | 898 | 895   | 892 | 900  |  |  |
| *Do not carry forward the position until the next day. |     |      |       |     |       |     |      |  |  |