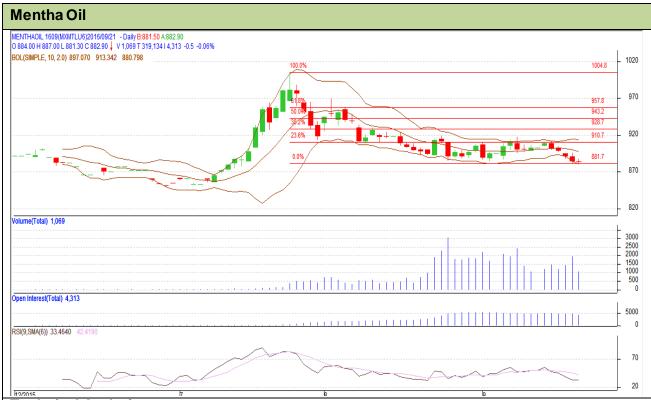

## **Technical Analysis:**

- Fall in price and Fall in open interest indicates short build up
- RSI is moving down in neutral region.
- Last candlestick depicts weakness in the market.
- Prices closed below 9 and 18 days EMA
- We advise traders to stay away from market for Thursday's trading session.

## Strategy: Wait

| Intraday Supports & Resistances                        |     |      | S2   | <b>S</b> 1 | PCP   | R1  | R2   |
|--------------------------------------------------------|-----|------|------|------------|-------|-----|------|
| Mentha                                                 | MCX | Sept | 830  | 840        | 882.9 | 990 | 1000 |
| Pre-Market Intraday Trade Call*                        |     |      | Call | Entry      | T1    | T2  | SL   |
| Mentha                                                 | MCX | Sept | Wait | -          | -     | -   | -    |
| *Do not carry forward the position until the next day. |     |      |      |            |       |     |      |