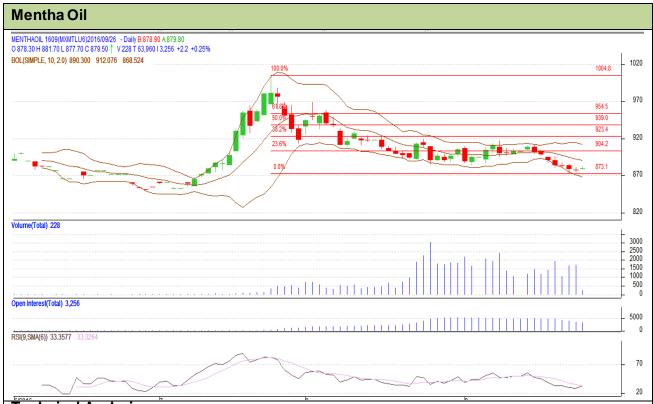

## Technical Analysis:

- Fall in price and Fall in open interest indicates short build up
- RSI is moving down in over sold region.
- Last candlestick depicts weakness in the market.
- Prices closed below 9 and 18 days EMA
- We advise traders to Stay away in market for Monday's trading session.

| Stra | teqv: | Stay | Away |
|------|-------|------|------|
|      |       |      |      |

| on anogy, only , and ,                                 |     |      |       |     |       |     |      |  |  |
|--------------------------------------------------------|-----|------|-------|-----|-------|-----|------|--|--|
| Intraday Supports & Resistances                        |     | S2   | S1    | PCP | R1    | R2  |      |  |  |
| Mentha                                                 | MCX | Sept | 830   | 840 | 877.3 | 990 | 1000 |  |  |
| Pre-Market Intraday Trade Call*                        |     | Call | Entry | T1  | T2    | SL  |      |  |  |
| Mentha                                                 | MCX | Sept | Wait  | -   | -     | -   | -    |  |  |
| *Do not carry forward the position until the next day. |     |      |       |     |       |     |      |  |  |