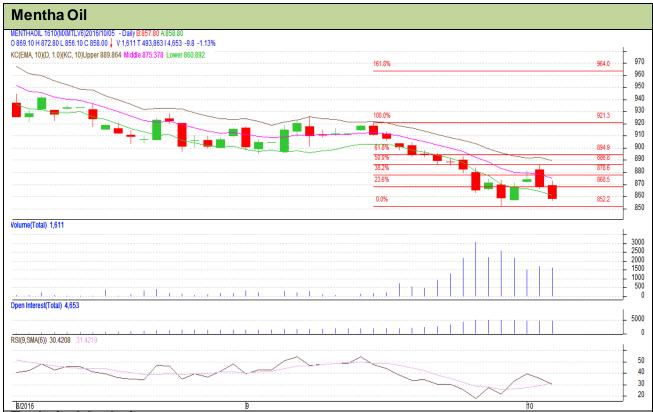

## **Technical Analysis:**

- Fall in price and fall in open interest indicates short build up
- RSI is moving down in neutral region.
- Last candlestick depicts Weakness in the market.
- Prices closed below 9 and 18 days EMA
- We advise traders to buy in the market for Thursday's trading session.

| Strategy: | Buy |
|-----------|-----|

| Intraday Supports & Resistances |                 |                 | S2           | <b>S</b> 1 | PCP | R1  | R2  |
|---------------------------------|-----------------|-----------------|--------------|------------|-----|-----|-----|
| Mentha                          | MCX             | Oct             | 830          | 840        | 858 | 960 | 970 |
| Pre-Market Intraday Trade Call* |                 |                 | Call         | Entry      | T1  | T2  | SL  |
| Mentha                          | MCX             | Oct             | Buy          | 852        | 865 | 868 | 850 |
| *Do not carry                   | forward the pos | sition until th | ne next day. |            |     | •   |     |