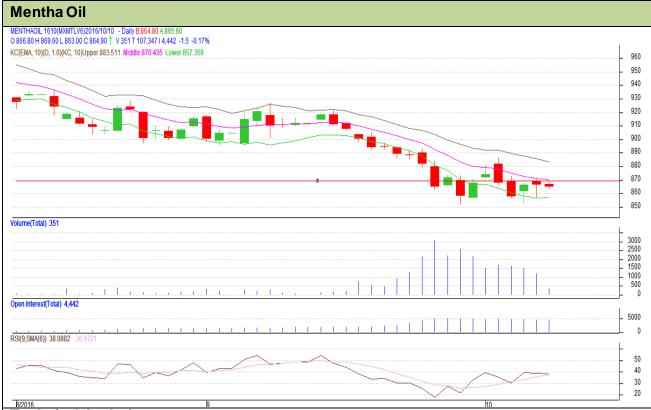

Commodity: Mentha Exchange: MCX
Contract: Oct Expiry: 28<sup>th</sup> Oct, 2016

## Technical Analysis:

- Fall in price and fall in open interest indicates short build up
- RSI is moving down in neutral region.
- Last candlestick depicts Weakness in the market.
- Prices closed below 9 and 18 days EMA
- We advise traders to buy in the market for Monday's trading session.

| Strategy: Buy                                          |     |     |      |       |       |     |     |
|--------------------------------------------------------|-----|-----|------|-------|-------|-----|-----|
| Intraday Supports & Resistances                        |     |     | S2   | S1    | PCP   | R1  | R2  |
| Mentha                                                 | MCX | Oct | 830  | 840   | 866.4 | 960 | 970 |
| Pre-Market Intraday Trade Call*                        |     |     | Call | Entry | T1    | T2  | SL  |
| Mentha                                                 | MCX | Oct | Buy  | 863   | 866.4 | 869 | 860 |
| *Do not carry forward the position until the next day. |     |     |      |       |       |     |     |