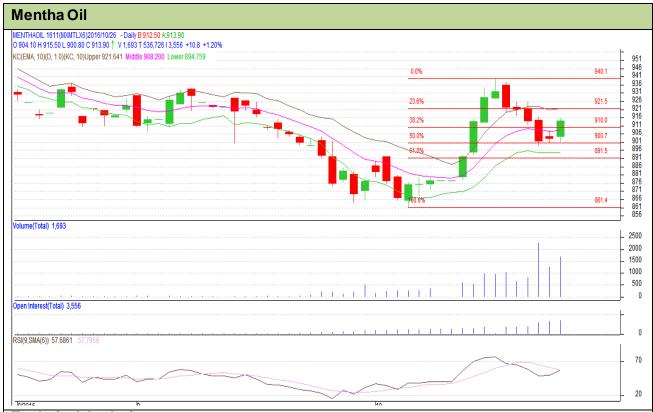

## Technical Analysis:

- Fall in price and fall in open interest indicates short build up
- RSI is moving in the neutral region.
- Last candlestick depicts weakness in the market.
- Prices closed below 9 and 18 days EMA
- We advise traders to buy from the market for Thursday's trading session.

## Strategy: Buy

| on atogy. Day                                          |     |     |      |       |       |     |     |
|--------------------------------------------------------|-----|-----|------|-------|-------|-----|-----|
| Intraday Supports & Resistances                        |     |     | S2   | S1    | PCP   | R1  | R2  |
| Mentha                                                 | MCX | Nov | 830  | 840   | 913.9 | 960 | 970 |
| Pre-Market Intraday Trade Call*                        |     |     | Call | Entry | T1    | T2  | SL  |
| Mentha                                                 | MCX | Nov | Buy  | 900   | 910   | 915 | 898 |
| *Do not carry forward the position until the next day. |     |     |      |       |       |     |     |